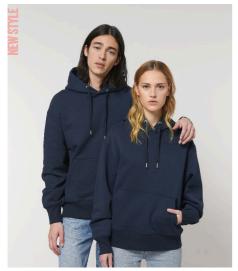

## STSU867-SLAMMER HEAVY

# The unisex heavy relaxed hoodie sweatshirt

Brushed Sweatshirt 100% Organic ring-spun combed cotton Relaxed Fit 500 GSM

- Set-in sleeve
- Double layered hood in self fabric
- Flat drawcords in matching body colour with metal tipping
- Metal evelets
- Inside single jersey back neck tape
- Self fabric half moon at back neck
- Single needle topstitch at neckline and along hood opening
- 2x2 rib at sleeve hem and bottom hem
- $\bullet\,$  Armhole, sleeve hem and bottom hem with twin needle top stitch
- Kangaroo pocket at front