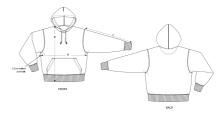

# The unisex heavy relaxed hoodie sweatshirt

Brushed Sweatshirt 100% Organic ring-spun combed cotton Relaxed Fit 500 GSM

- Set-in sleeve
- Double layered hood in self fabric
- Flat drawcords in matching body colour with metal tipping
- Metal evelets
- Inside single jersey back neck tape
- Self fabric half moon at back neck
- Single needle topstitch at neckline and along hood opening
- 2x2 rib at sleeve hem and bottom hem
- $\bullet\,$  Armhole, sleeve hem and bottom hem with twin needle top stitch
- Kangaroo pocket at front

|   | SIZES         | XXS  | XS   | S    | М  | L    | XL | XXL  | XXXL |
|---|---------------|------|------|------|----|------|----|------|------|
| Α | Half Chest    | 51.5 | 54   | 56.5 | 59 | 62   | 65 | 68   | 71   |
| В | Body Length   | 62   | 64   | 67   | 71 | 74   | 76 | 78   | 80   |
| С | Sleeve Length | 58.5 | 59.5 | 62.5 | 65 | 66.5 | 68 | 69.5 | 69.5 |